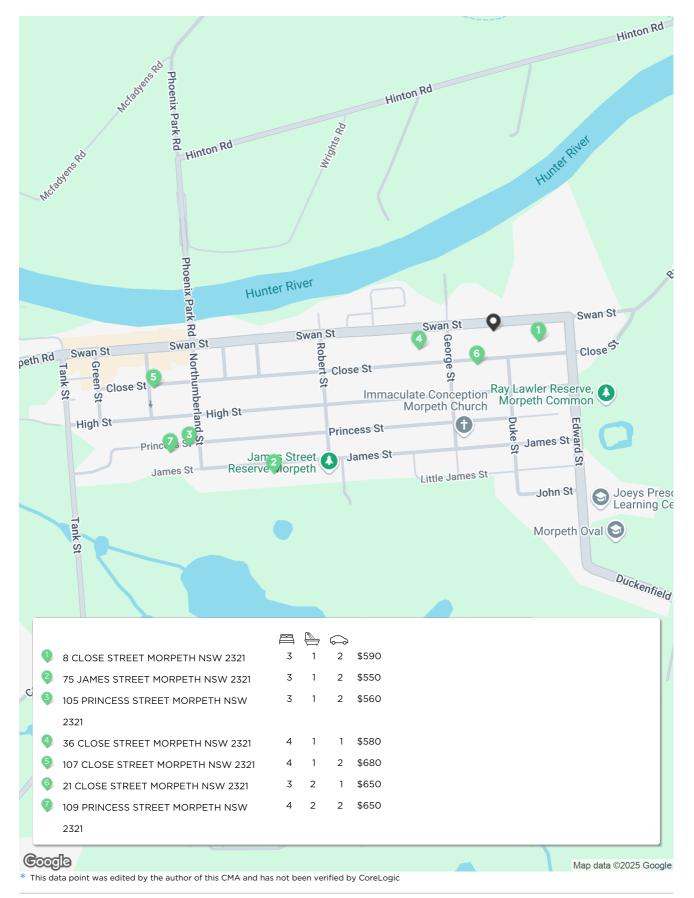

# **Comps Map: Rentals**

<sup>©</sup> Copyright 2025 RP Data Pty Ltd trading as CoreLogic Asia Pacific (CoreLogic). All rights reserved.

### 8 CLOSE STREET MORPETH NSW 2321

□ 3 □ 1 □ 2 □ 639m² □ -Year Built -DOM 13 days Listing Date 06-Nov-24 Distance 0.11km Listing Price \$590

### 75 JAMES STREET MORPETH NSW 2321

 $\blacksquare$  3  $\stackrel{\triangleright}{\blacksquare}$  1  $\bigcirc$  2  $\stackrel{\triangleright}{\Box}$  730m<sup>2</sup>  $\stackrel{\square}{\Box}$  101m<sup>2</sup> Year Built 1985 DOM 17 days Listing Date 08-Jan-25 Distance 0.63km Listing Price \$550 pw

#### 105 PRINCESS STREET MORPETH NSW 2321

 $\blacksquare$  3  $\bigoplus$  1  $\bigcirc$  2  $\square$  593m<sup>2</sup>  $\square$  109m<sup>2</sup> Year Built 1920 DOM 24 days Listing Date 03-Sep-24 Distance 0.78km Listing Price \$560 WEEKLY

### 36 CLOSE STREET MORPETH NSW 2321

□ 4 □ 1 □ 636m² □ -Year Built -DOM 16 days Listing Date 11-Sep-24 Distance 0.18km Listing Price \$580 WEEKLY

#### 107 CLOSE STREET MORPETH NSW 2321

 $\blacksquare$  4  $\stackrel{\triangleright}{=}$  1  $\rightleftharpoons$  2  $\stackrel{\triangleright}{\Box}$  479m<sup>2</sup>  $\stackrel{\square}{\Box}$  139m<sup>2</sup> Year Built 1920 DOM 14 days Distance 0.83km Listing Date 07-Jan-25 Listing Price \$680 pw

# **Comparable Rentals**

21 CLOSE STREET MORPETH NSW 2321

□ 3 □ 2 □ 1 □ 421m² □ -Year Built -DOM 44 days Listing Date 12-Oct-23 Distance 0.09km Listing Price \$650 pw

109 PRINCESS STREET MORPETH NSW 2321

□ 4 □ 2 □ 607m<sup>2</sup> □ 187m<sup>2</sup> Year Built -DOM 27 days Listing Date 22-Oct-24 Distance 0.83km Listing Price \$650 per week